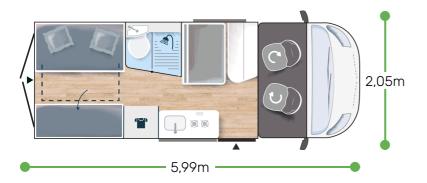

- Bathroom with window
- Rear opening windows
- Dining area table extension
- Exterior table stand
- Electric step
- Maxi Cab
- Wardrobe
- Bathroom with folding partition Reinforced insulation "VPS"
- Solar panel ready (MPPT ready)
- Heating using vehicle fuel digitally programmed and used while on the road
- Rear camera pre-wiring
- Oven
- Carpet
- Pack Connect: Bluetooth radio DAB with touchscreen and steering wheel controls and reversing camera
- Pack Van accessories: Exterior awning, solar panel, entrance door exterior lighting, door mosquito net, cab blind, dining nook extra bed