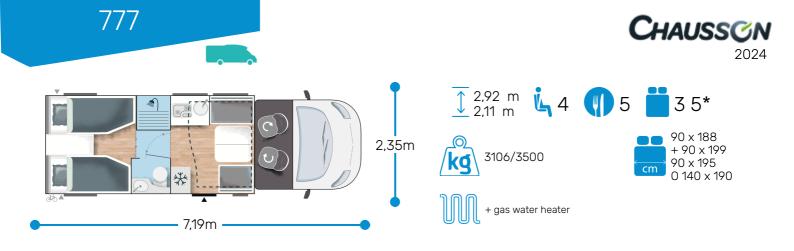

## - TITANIUM ULTIMATE 🔶 🔶 🥢

- Motorization 2.0L 170 HP / 125 kW / Auto.
- Manual cab air conditioning
- Driver and passenger airbag
- Electric handbrake
- Fix and go
- Swivel seats in the cab, with double armrests and adjustable height
- Cab seat covers with matching cushions
- Electric de-icing rearview mirrors
- Cruise control and speed limiter
- ESP
- START & STOP
- Unit step insulation
- Unit step lighting
- Cab panoramic skylight
- Panoramic skylight (or two skylights)
- · Double-locking windows with combined blinds/screens
- Atmosphere LED lighting on floor
- USB ports
- External water intake
- IRP structure: GRP on roof/floor/sides, floor 64 mm thick
  Tashaihau
- Technibox
- 6-speed automatic gearbox
- Coded front bumper
- 16" alloy wheels black
- Backlit entrance mirror

- War