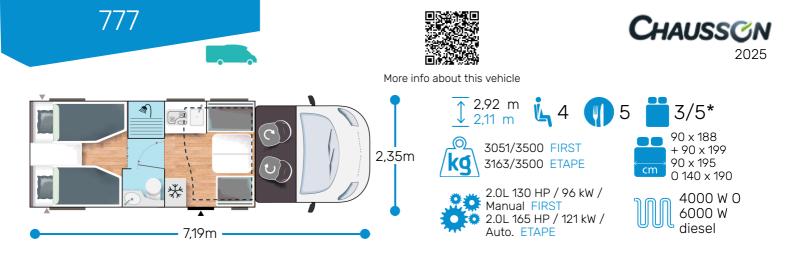

# Strong points

## TWIN BEDS 90 CM + KING-SIZE EXTENSION DOUBLE DOOR BATHROOM MAXI GARAGE

| — FIRST LINE 📌 | + Ford |
|----------------|--------|
|----------------|--------|

- White
- Automatic cab air conditioning
- Driver and passenger airbag
- Electric handbrake
- Fix and go
- Swivel seats in the cab, with double armrests and adjustable height
- Cab seat covers with matching cushions
- Electric de-icing rearview mirrors
- Cruise control and speed limiter
- ESP
- START & STOP
- Unit step insulation
- Cell door with window
- Cab panoramic skylight
- · Panoramic skylight (or two skylights)
- Separation curtain cab/cell
- Double-locking windows with combined blinds/screens
- Curtains
- Damped cupboard hinges

#### PACKS

 Pack Connect : Bluetooth radio DAB with touchscreen and steering