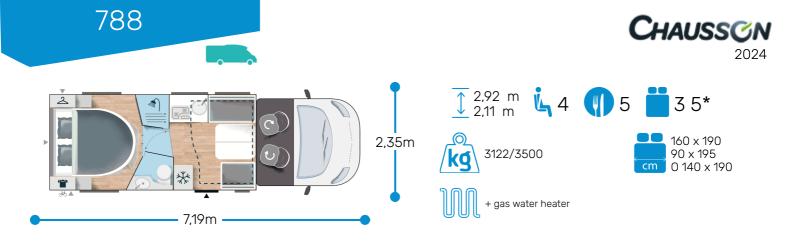

- Motorization 2.0L 170 HP / 125 kW / Auto.
- Manual cab air conditioning
- Driver and passenger airbag
- Electric handbrake
- Fix and go
- Swivel seats in the cab, with double armrests and adjustable height
- Cab seat covers with matching cushions
- Electric de-icing rearview mirrors
- Cruise control and speed limiter
- ESP
- START & STOP
- Unit step insulation
- Unit step lighting
- Cab panoramic skylight
- Panoramic skylight (or two skylights)
- Double-locking windows with combined blinds/screens Atmosphere LED lighting on floor
- USB ports
- External water intake
- IRP structure: GRP on roof/floor/sides, floor 64 mm thick
- Technibox .
- 6-speed automatic gearbox
- Coded front bumper
- 16" alloy wheels black .
- Backlit entrance mirror

- Wardrobe with drawers
- Gas external socket