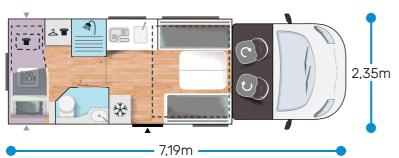

More info about this vehicle





Strong points

# UNIQUE ON THE MARKET FACE-TO-FACE LOUNGE WITH 5 BELTS 2 NIGHT AREAS FOR 4 AND +







- White
- Automatic cab air conditioning
- Driver and passenger airbag
- Electric handbrake
- Swivel seats in the cab, with double armrests and adjustable height
- Cab seat covers with matching cushions
- Electric de-icing rearview mirrors
- Cruise control and speed limiter
- **ESP**
- START & STOP
- Unit step insulation
- Cell door with window
- Cab panoramic skylight
- Panoramic skylight (or two skylights)
- Separation curtain cab/cell
- Double-locking windows with combined blinds/screens
- Curtains
- Damped cupboard hinges

### **PACKS**

Pack Connect: Bluetooth radio DAB with touchscreen and steering wheel controls and reversing camera

- USB ports/USB-C
- IRP structure: GRP on r