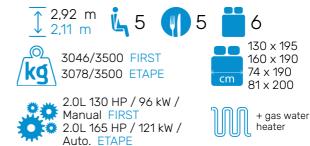

More info about this vehicle





Strong points

# UNIQUE ON THE MARKET FACE-TO-FACE LOUNGE WITH 5 BELTS 2 NIGHT AREAS FOR 4 AND +







- White
- Automatic cab air conditioning
- Driver and passenger airbag
- Electric handbrake
- Swivel seats in the cab, with double armrests and adjustable height
- Cab seat covers with matching cushions
- Electric de-icing rearview mirrors
- Cruise control and speed limiter
- **ESP**
- START & STOP
- Unit step insulation
- Cell door with window
- Cab panoramic skylight
- Panoramic skylight (or two skylights)
- Separation curtain cab/cell
- Double-locking windows with combined blinds/screens
- Curtains
- Damped cupboard hinges

### **PACKS**

Pack Connect: Bluetooth radio DAB with touchscreen and steering wheel controls and reversing camera

- USB ports/USB-C
- IRP structure: GRP on roo